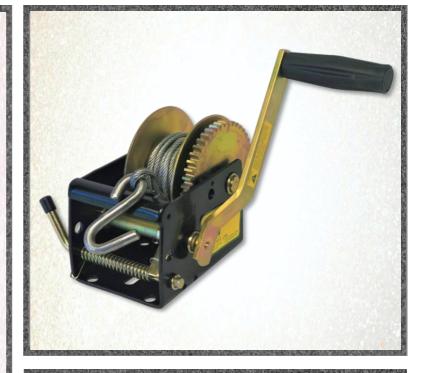

## **3:1 BOAT TRAILER WINCH WITH CABLE & 'S' HOOK**

Gear Ratio: 3:1 Application: Pulling Rated Capacity: 500kg (4900N) Mass (Winch only): 3.8kg Type of Ratchet: Lever Action Drum Diameter: 50mm Flange Diameter: 127mm Drum Width: 52mm Maximum Cable capacity: 20m x Ø4mm Max. Effort on handle at Rated Load: 20kg Breaking Strain: Cable (Ø4mm) 1270kg Cable (Galv) as supplied: 6m x Ø4mm Fastening Device: S-Hook

#### Features include:

- Heavy duty 4mm winch body
- Steel bushes
- Machined gears
- Spare parts available
- Electroplated zinc cobalt
- Powder coated finish

#### Notes:

- These winches are not to be used for lifting
- 'S' Hook is not as secure as the snap hook
- These winches are recommended for boat size up to 6 metres aluminium or fiberglass hull boat, where trailer has fitted keen rollers and side wobbles
- Jarrett Boat Trailer Winches are not designed for lifting, for the movement of people and as a load securing device for boats on trailer